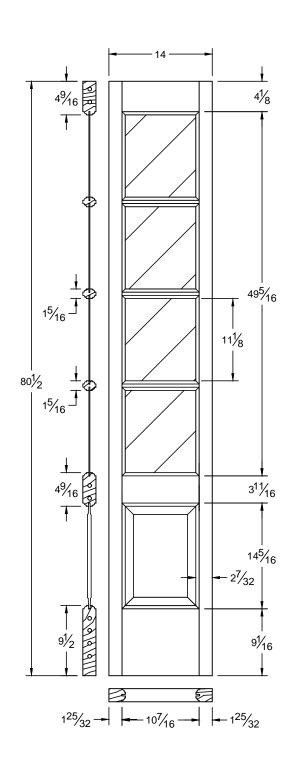

| Draw #:   | Breck 1704_14_80 | Δ               |
|-----------|------------------|-----------------|
| Date:     | 12 - 08 - 12     | X               |
| Drawn By: | T Doughty        | woodgrain doors |