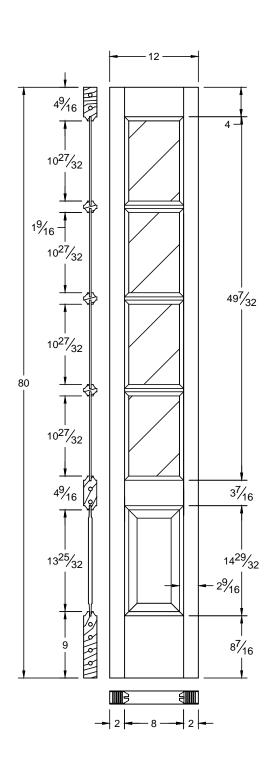

| Draw #:   | Breck 1704_12_80 | Λ               |
|-----------|------------------|-----------------|
| Date:     | 12 - 08 - 12     | X               |
| Drawn By: | T Doughty        | woodgrain doors |