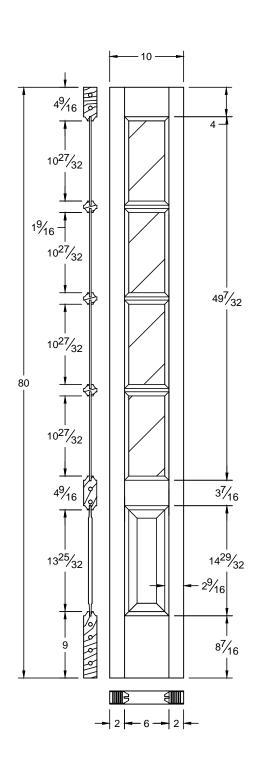

|   | Draw #:   | Breck 1704_10_80 | Λ               |
|---|-----------|------------------|-----------------|
|   | Date:     | 12 - 08 - 12     | <b></b>         |
| ĺ | Drawn By: | T Doughty        | woodgrain doors |