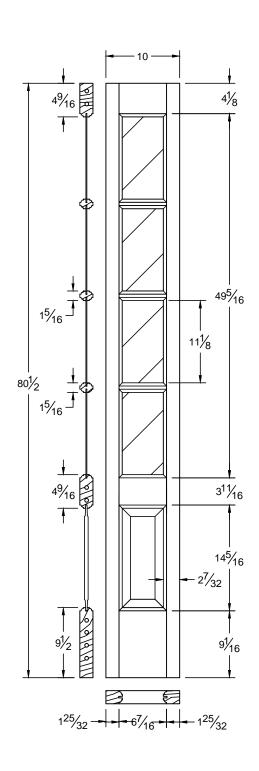

8_80 | Λ               |
|-----------|------------------|-----------------|
| Date:     | 10 - 20 - 12     | X               |
| Drawn By: | T Doughty        | woodgrain doors |



| Draw #:   | Ovolo 1704_16_80 | Λ               |
|-----------|------------------|-----------------|
| Date:     | 10 - 20 - 12     | <b>│</b>        |
| Drawn By: | T Doughty        | woodgrain doors |



| Draw #:   | Ovolo 1704_14_80 | Λ               |
|-----------|------------------|-----------------|
| Date:     | 10 - 20 - 12     | <b>│</b>        |
| Drawn By: | T Doughty        | woodgrain doors |



| Draw #:   | Ovolo 1704_12_80 | Δ               |
|-----------|------------------|-----------------|
| Date:     | 10 - 20 - 12     | X               |
| Drawn By: | T Doughty        | woodgrain doors |



| Draw #:   | Ovolo 1704_10_80 | Δ               |
|-----------|------------------|-----------------|
| Date:     | 10 - 20 - 12     | X               |
| Drawn By: | T Doughty        | woodgrain doors |