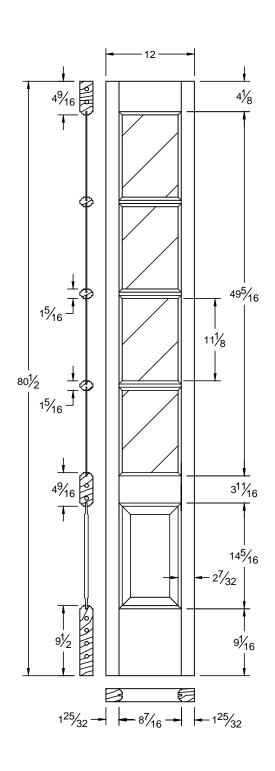

| Draw #:   | Breck 1704_12_80 | Λ               |
|-----------|------------------|-----------------|
| Date:     | 12 - 08 - 12     | X               |
| Drawn By: | T Doughty        | woodgrain doors |