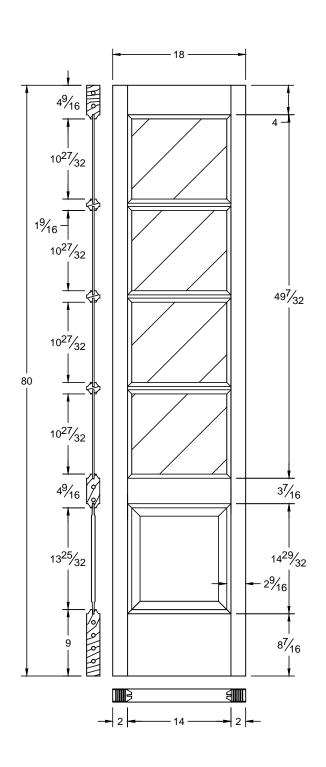

| Draw #:   | Breck 1704_14_80 | Δ               |
|-----------|------------------|-----------------|
| Date:     | 12 - 08 - 12     | X               |
| Drawn By: | T Doughty        | woodgrain doors |