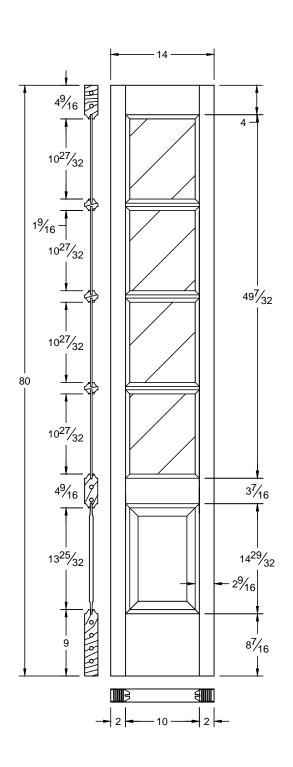

| Draw #:   | Breck 1704_16_80 | Δ               |
|-----------|------------------|-----------------|
| Date:     | 12 - 08 - 12     | X               |
| Drawn By: | T Doughty        | woodgrain doors |