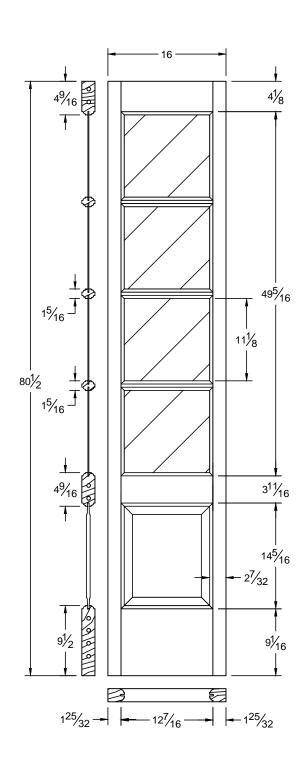

| Draw #:   | Breck 1704_16_80 | Δ               |
|-----------|------------------|-----------------|
| Date:     | 12 - 08 - 12     | X               |
| Drawn By: | T Doughty        | woodgrain doors |