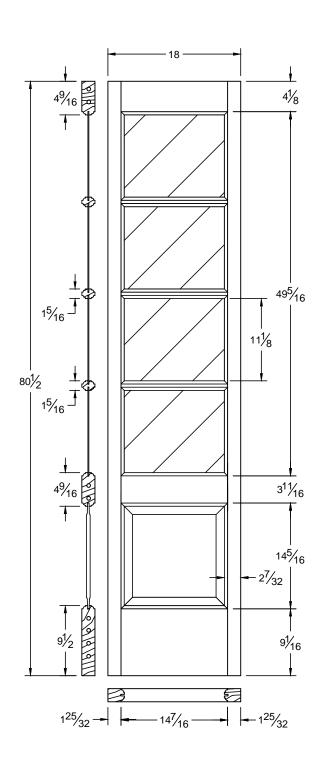

| Draw #:   | Breck 1704_18_80 | Δ               |
|-----------|------------------|-----------------|
| Date:     | 12 - 08 - 12     | <u> </u>        |
| Drawn By: | T Doughty        | woodgrain doors |