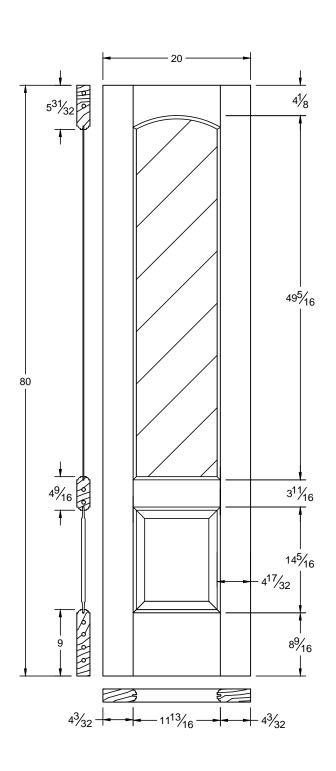

| Draw #:   | Ovolo 813_18_80 | Λ               |
|-----------|-----------------|-----------------|
| Date:     | 08 - 22 - 12    | X               |
| Drawn By: | T Doughty       | woodgrain doors |