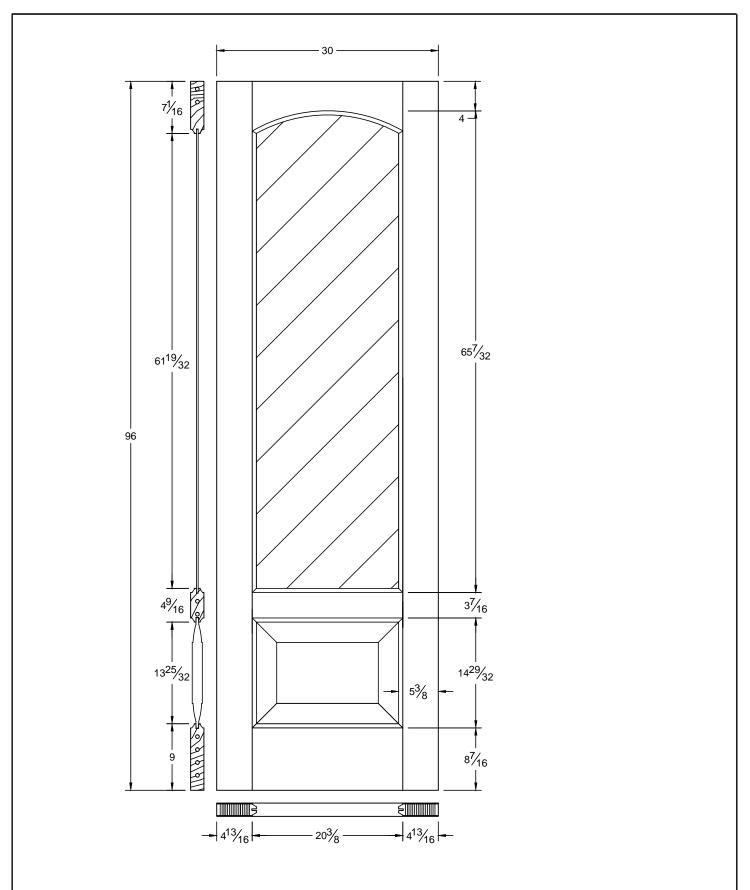

| Draw #:   | Breck 813_30_96 | Δ               |
|-----------|-----------------|-----------------|
| Date:     | 10 - 04 - 13    | <b>次</b>        |
| Drawn By: | T Doughty       | woodgrain doors |

| Draw #:   | Ovolo 813_36_80 | Δ               |
|-----------|-----------------|-----------------|
| Date:     | 09 - 15 - 12    | X               |
| Drawn By: | T Doughty       | woodgrain doors |