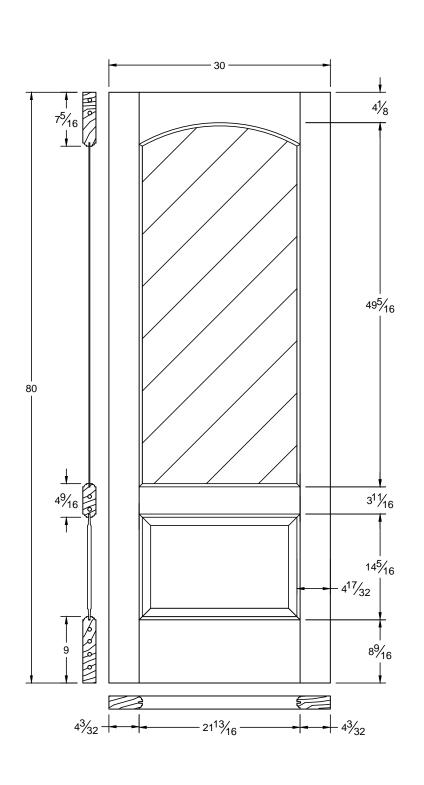

| Draw #:   | Ovolo 813_26_80 |      |
|-----------|-----------------|------|
| Date:     | 09 - 15 - 12    |      |
| Drawn By: | T Doughty       | mood |

| Draw #:   | Ovolo 813_24_80 | Δ               |
|-----------|-----------------|-----------------|
| Date:     | 09 - 15 - 12    | ]               |
| Drawn By: | T Doughty       | woodgrain doors |