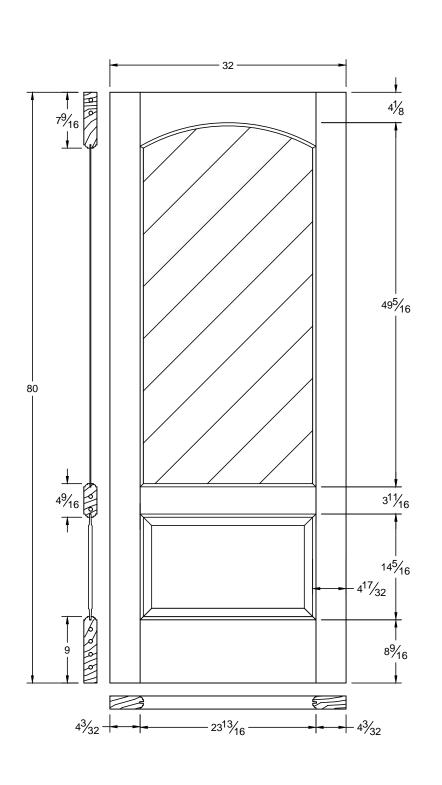

| Draw #:   | Ovolo 813_34_80 | Δ               |
|-----------|-----------------|-----------------|
| Date:     | 09 - 15 - 12    | X               |
| Drawn By: | T Doughty       | woodgrain doors |

| Draw #:   | Ovolo 813_32_80 |  |
|-----------|-----------------|--|
| Date:     | 09 - 15 - 12    |  |
| Drawn By: | T Doughty       |  |

| Draw #:   | Ovolo 813_32_80 |  |
|-----------|-----------------|--|
| Date:     | 09 - 15 - 12    |  |
| Drawn By: | T Doughty       |  |

| Draw #:   | Ovolo 813_28_80 | Δ               |
|-----------|-----------------|-----------------|
| Date:     | 09 - 15 - 12    | <u> </u>        |
| Drawn By: | T Doughty       | woodgrain doors |