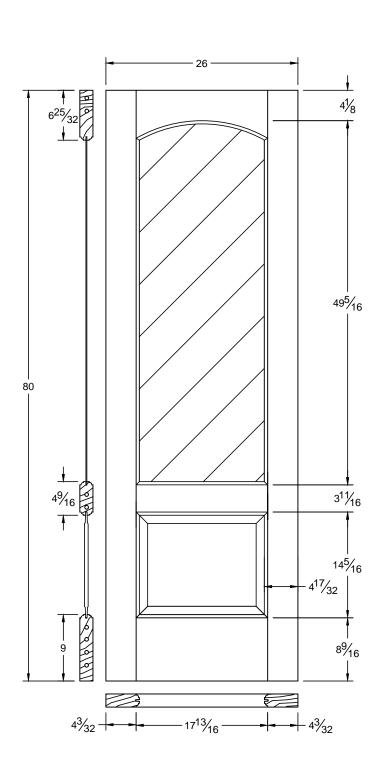

| Draw #:   | Ovolo 813_26_80 |      |
|-----------|-----------------|------|
| Date:     | 09 - 15 - 12    |      |
| Drawn By: | T Doughty       | mood |

| Draw #:   | Ovolo 813_24_80 | Δ               |
|-----------|-----------------|-----------------|
| Date:     | 09 - 15 - 12    | ]               |
| Drawn By: | T Doughty       | woodgrain doors |