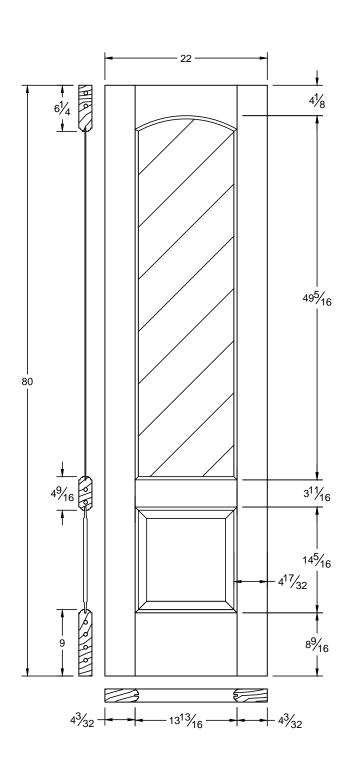

| Draw #:  | Ovolo 813_22_80 |   |
|----------|-----------------|---|
| Date:    | 09 - 15 - 12    |   |
| Drawn By | T Doughty       | u |

| Draw #:   | Ovolo 813_20_80 | Λ               |
|-----------|-----------------|-----------------|
| Date:     | 09 - 15 - 12    | X               |
| Drawn By: | T Doughty       | woodgrain doors |