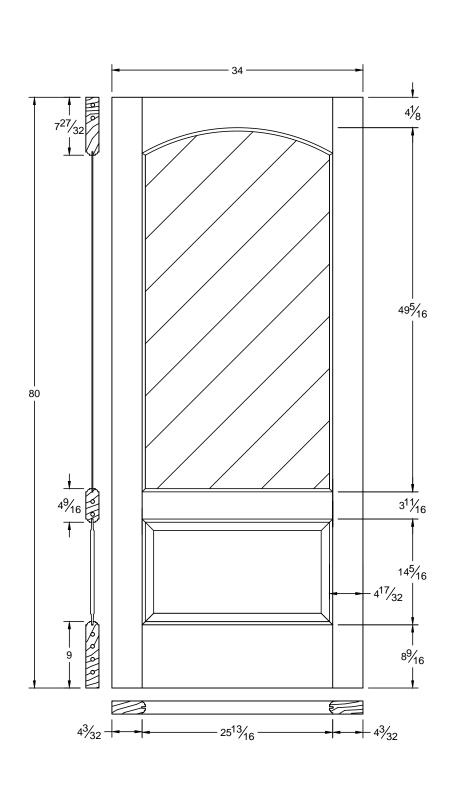

| Draw #:   | Ovolo 813_34_80 | Δ               |
|-----------|-----------------|-----------------|
| Date:     | 09 - 15 - 12    | X               |
| Drawn By: | T Doughty       | woodgrain doors |

| Draw #:   | Ovolo 813_32_80 |  |
|-----------|-----------------|--|
| Date:     | 09 - 15 - 12    |  |
| Drawn By: | T Doughty       |  |