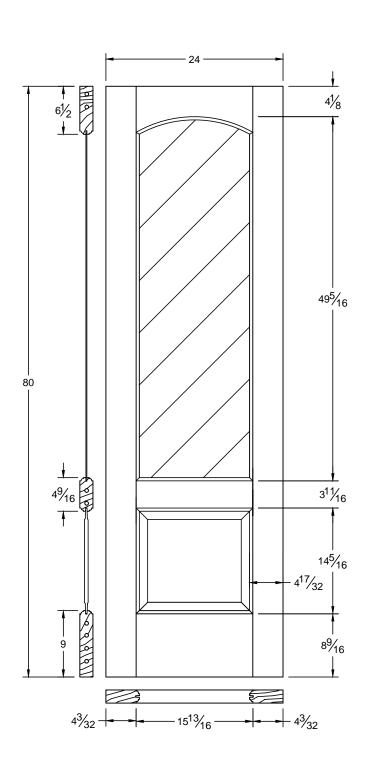

| Draw #:  | Ovolo 813_22_80 |   |
|----------|-----------------|---|
| Date:    | 09 - 15 - 12    |   |
| Drawn By | T Doughty       | u |

| Draw #:   | Ovolo 813_20_80 | Λ               |
|-----------|-----------------|-----------------|
| Date:     | 09 - 15 - 12    | X               |
| Drawn By: | T Doughty       | woodgrain doors |