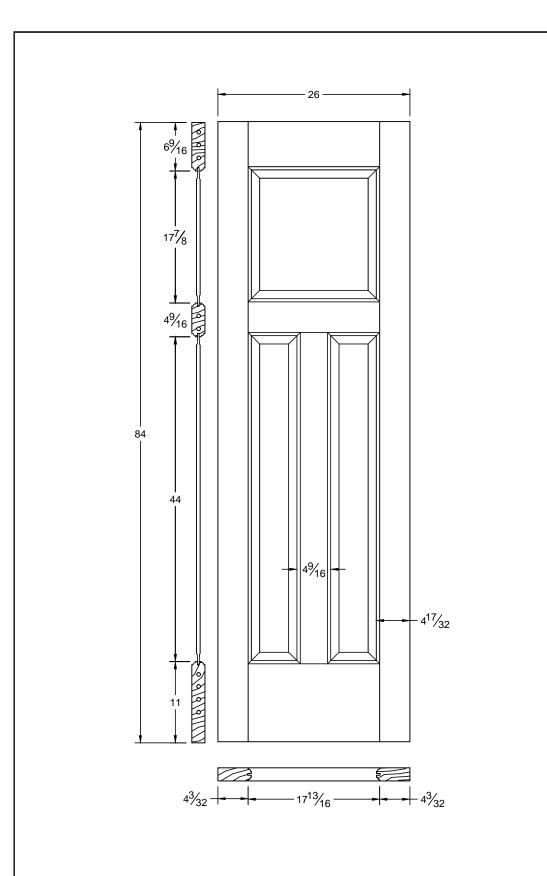

Draw #: Ovolo 103T\_26\_84

Date: 01 - 07 - 14

Drawn By: T Doughty

Draw #: Ovolo 103T\_26\_84

Date: 01 - 07 - 14

Drawn By: T Doughty

| Draw #:   | Ovolo 103T_22_84 |
|-----------|------------------|
| Date:     | 01 - 07 - 14     |
| Drawn By: | T Doughty        |