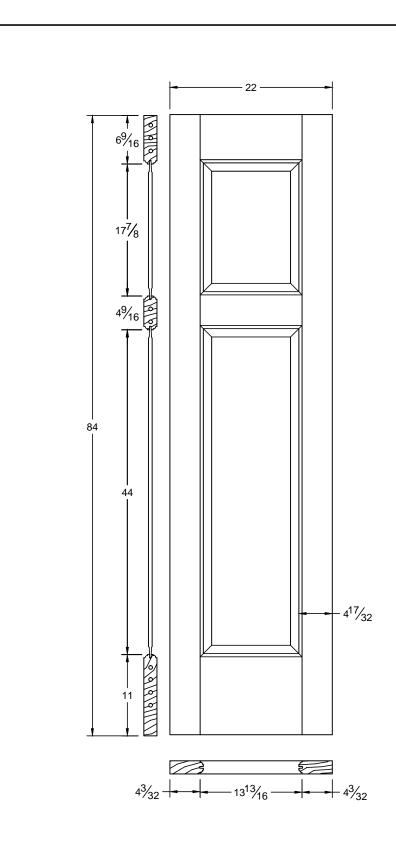

Draw #: Ovolo 103T\_26\_84

Date: 01 - 07 - 14

Drawn By: T Doughty

Draw #: Ovolo 103T\_26\_84

Date: 01 - 07 - 14

Drawn By: T Doughty

| Draw #:   | Ovolo 103T_22_84 |
|-----------|------------------|
| Date:     | 01 - 07 - 14     |
| Drawn By: | T Doughty        |