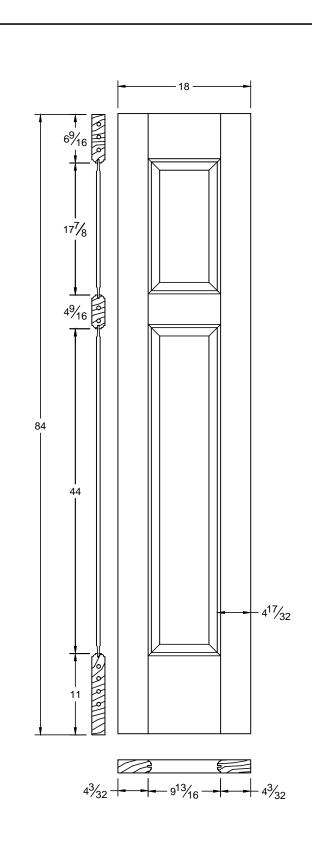

| Draw #:   | Ovolo 103T_20_84 |
|-----------|------------------|
| Date:     | 01 - 07 - 14     |
| Drawn By: | T Doughty        |

 Draw #:
 Ovolo 103T\_18\_84

 Date:
 01 - 07 - 14

 Drawn By:
 T Doughty