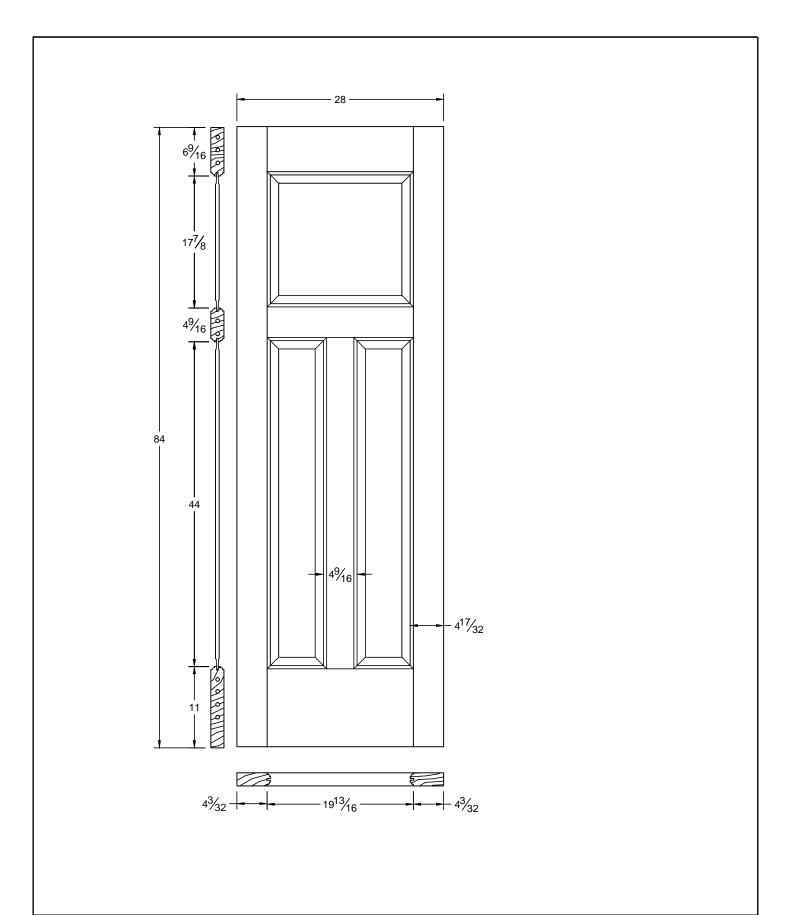

|   | Draw #:   | Ovolo 103T_30_84 |
|---|-----------|------------------|
|   | Date:     | 01 - 07 - 14     |
| 1 | Drawn By: | T Doughty        |

| Draw #:   | Ovolo 103T_28_84 |
|-----------|------------------|
| Date:     | 01 - 07 - 14     |
| Drawn By: | T Doughty        |