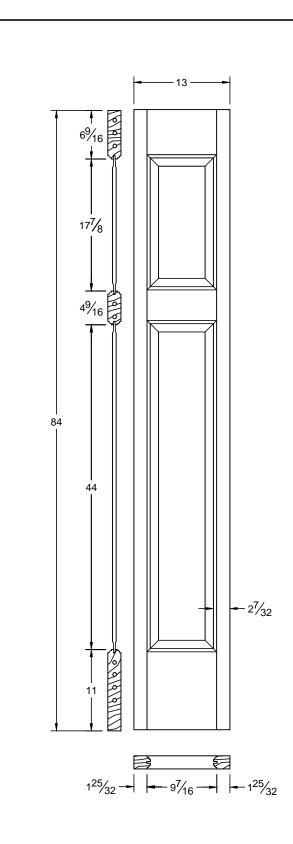

| Draw #:   | Ovolo 103T_13_84-2 |
|-----------|--------------------|
| Date:     | 01 - 07 - 14       |
| Drawn By: | T Doughty          |

|      | Draw # |
|------|--------|
| 103T | Date:  |
| .00. | Drawn  |