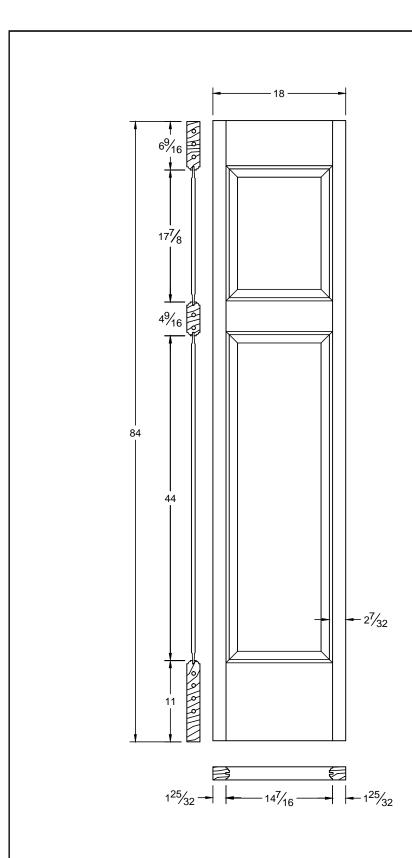

| Draw #:   | Ovolo 103T_20_84 |
|-----------|------------------|
| Date:     | 01 - 07 - 14     |
| Drawn By: | T Doughty        |

 Draw #:
 Ovolo 103T\_18\_84

 Date:
 01 - 07 - 14

 Drawn By:
 T Doughty