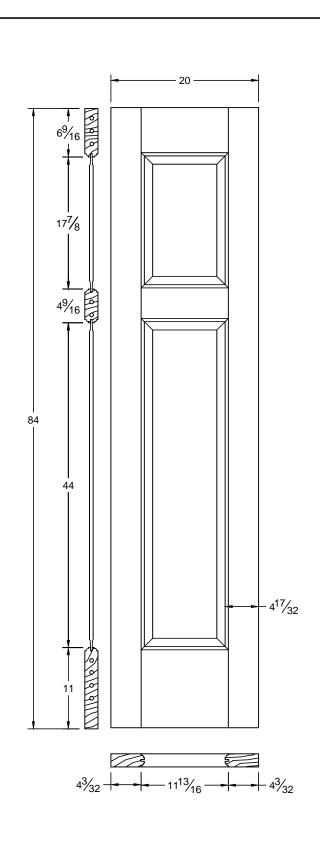

| Draw #:   | Ovolo 103T_20_84 |
|-----------|------------------|
| Date:     | 01 - 07 - 14     |
| Drawn By: | T Doughty        |

 Draw #:
 Ovolo 103T\_18\_84

 Date:
 01 - 07 - 14

 Drawn By:
 T Doughty