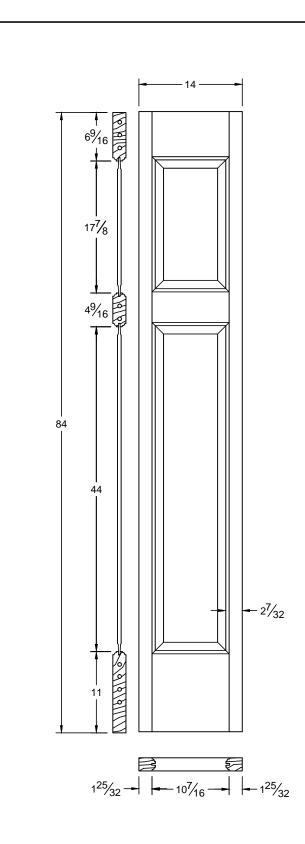

| Draw #:   | Ovolo 103T_15_84-2 |
|-----------|--------------------|
| Date:     | 01 - 07 - 14       |
| Drawn By: | T Doughty          |

| Draw #:   | Ovolo 103T_14_84-2 |
|-----------|--------------------|
| Date:     | 01 - 07 - 14       |
| Drawn By: | T Doughty          |