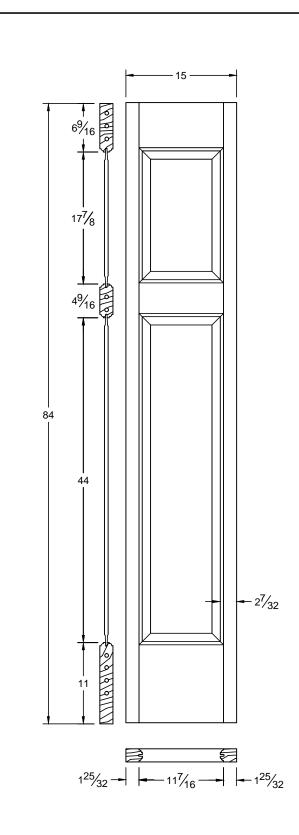

woodgrain doors

| Draw #:   | Ovolo 103T_18_84-2 |
|-----------|--------------------|
| Date:     | 01 - 07 - 14       |
| Drawn By: | T Doughty          |

| Draw #:   | Ovolo 103T_16_84-2 |
|-----------|--------------------|
| Date:     | 01 - 07 - 14       |
| Drawn By: | T Doughty          |