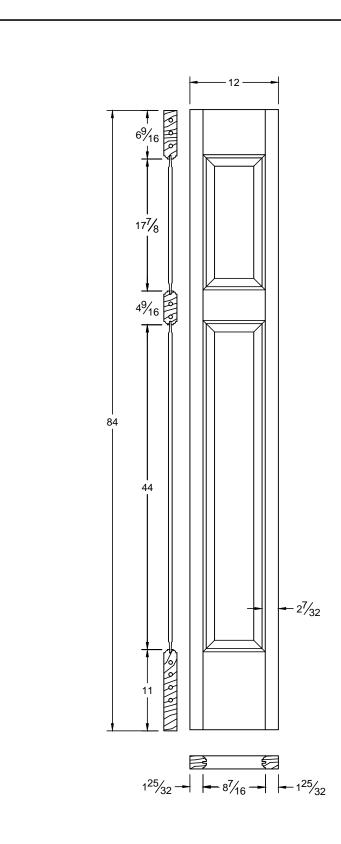

| Draw #:   | Ovolo 103T_12_84-2 |
|-----------|--------------------|
| Date:     | 01 - 07 - 14       |
| Drawn By: | T Doughty          |