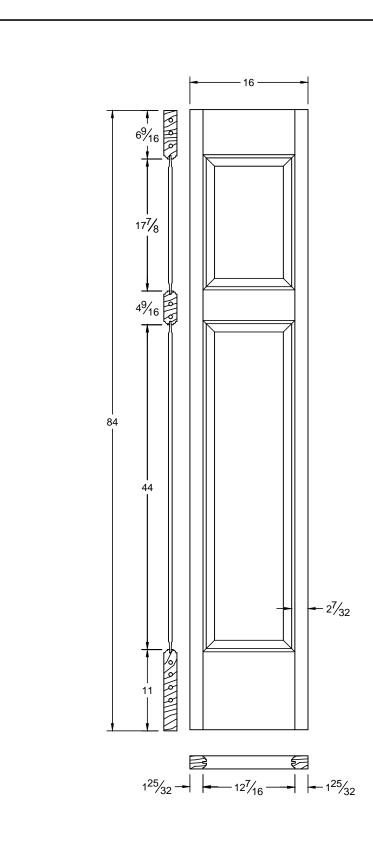

| Draw #:   | Ovolo 103T_20_84 |
|-----------|------------------|
| Date:     | 01 - 07 - 14     |
| Drawn By: | T Doughty        |

 Draw #:
 Ovolo 103T\_18\_84

 Date:
 01 - 07 - 14

 Drawn By:
 T Doughty