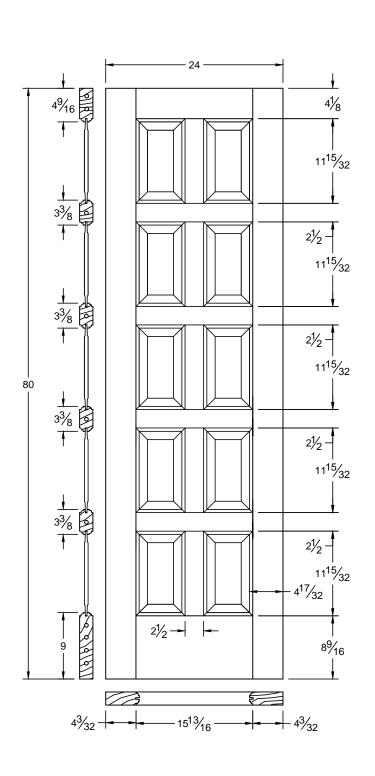

| 1 ' | 1 | 3 |
|-----|---|---|
|     |   |   |

| Drav | w #:   | Ovolo 113_24_80 |  |
|------|--------|-----------------|--|
| Dat  | e:     | 02 - 16 - 13    |  |
| Dra  | wn By: | T Doughty       |  |