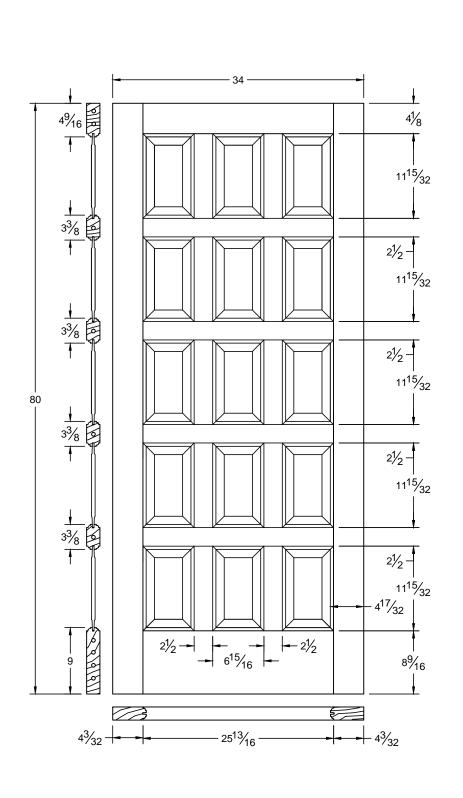

| Draw #:   | Ovolo 113_34_80 | Δ               |
|-----------|-----------------|-----------------|
| Date:     | 02 - 16 - 13    | <u> </u>        |
| Drawn By: | T Doughty       | woodgrain doors |

| 1 | 1 | 3 |
|---|---|---|
| • | • |   |