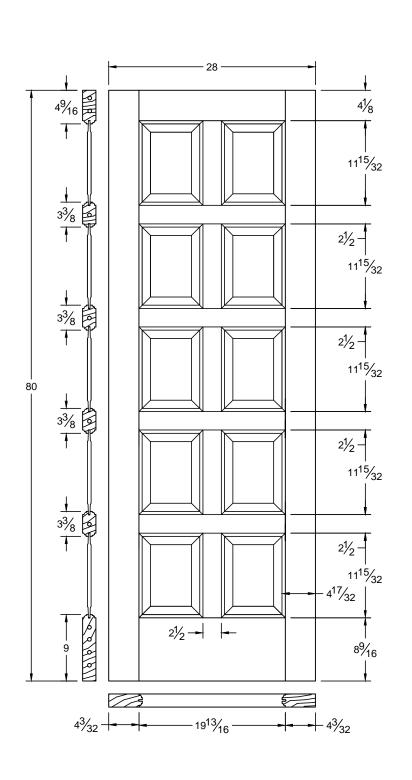

| Draw #:   | Ovolo 113_30_80 | <b>│</b>        |
|-----------|-----------------|-----------------|
| Date:     | 02 - 16 - 13    | <u> </u>        |
| Drawn By: | T Doughty       | woodgrain doors |

| Draw #:   | Ovolo 113_28_80 | Δ               |
|-----------|-----------------|-----------------|
| Date:     | 02 - 16 - 13    | X               |
| Drawn By: | T Doughty       | woodgrain doors |