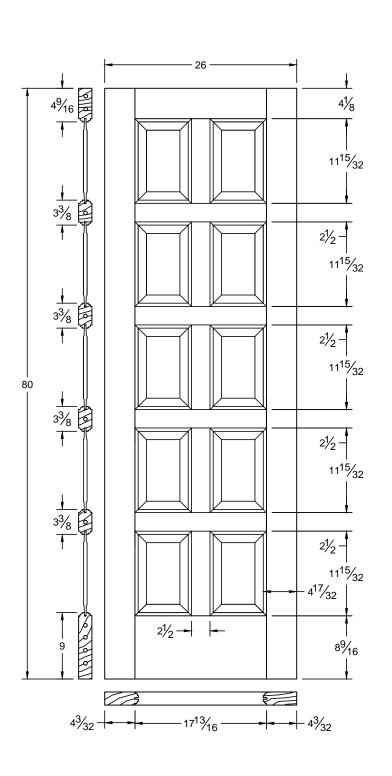

| 11 | 3 |
|----|---|
|----|---|

| Draw #:   | Ovolo 113_26_80 | Δ               |
|-----------|-----------------|-----------------|
| Date:     | 02 - 16 - 13    | X               |
| Drawn By: | T Doughty       | woodgrain doors |