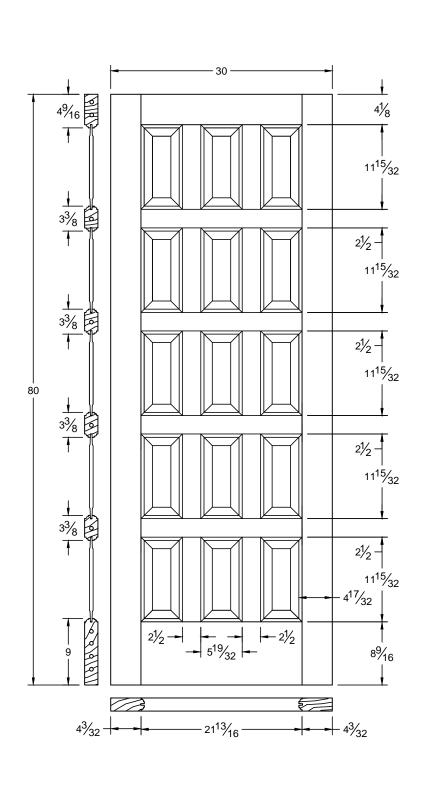

| Draw #:   | Ovolo 113_32_80 | Δ               |
|-----------|-----------------|-----------------|
| Date:     | 02 - 16 - 13    |                 |
| Drawn By: | T Doughty       | woodgrain doors |

| 1 | 1 | 3 |
|---|---|---|
|   | 1 | 3 |