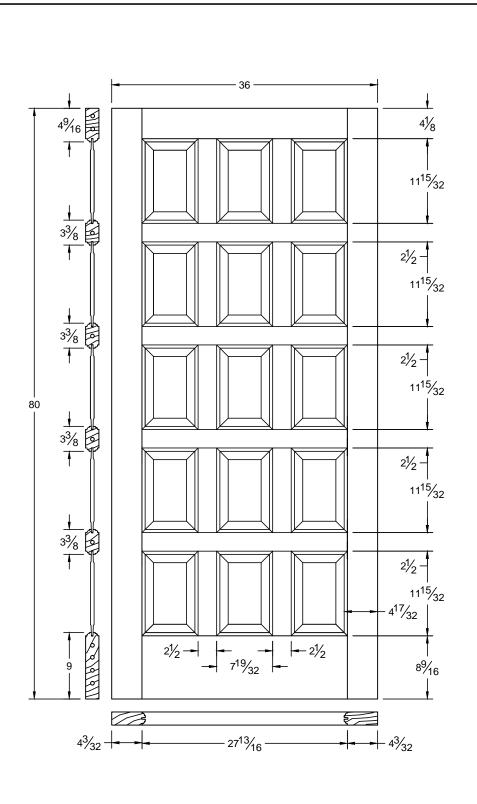

| 113 |
|-----|
|-----|

| Draw #:   | Ovolo 113_36_80 | ^       |
|-----------|-----------------|---------|
| Date:     | 02 - 16 - 13    |         |
| Drawn By: | T Doughty       | woodgra |

| 1 | 3 |
|---|---|
| 1 | 2 |
| ı | J |