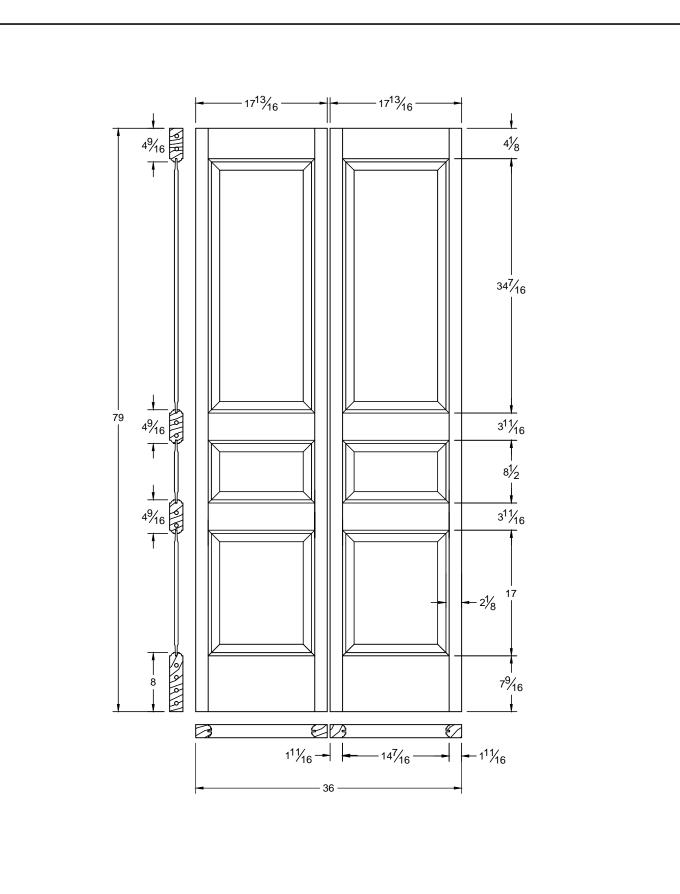

| Draw #:   | Ovolo 131_36_79-BF |
|-----------|--------------------|
| Date:     | 12 - 26 - 13       |
| Drawn By: | T Doughty          |

131

| Draw #:   | Ovolo 131_32_79-BF |   |
|-----------|--------------------|---|
| Date:     | 12 - 26 - 13       |   |
| Drawn By: | T Doughty          | ī |