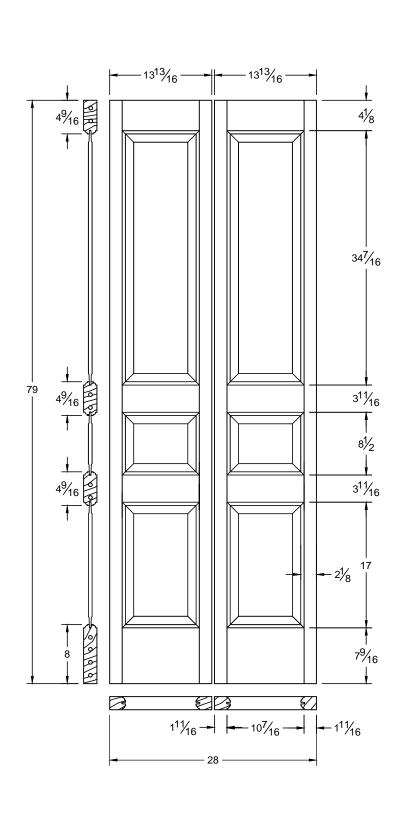

| Draw #:   | Ovolo 131_28_79-BF |     |
|-----------|--------------------|-----|
| Date:     | 12 - 26 - 13       |     |
| Drawn By: | T Doughty          | woo |

| 4.0.4 | Draw #:   | Ovolo 131_24_79-BF |
|-------|-----------|--------------------|
| 131   | Date:     | 12 - 26 - 13       |
| 101   | Drawn By: | T Doughty          |