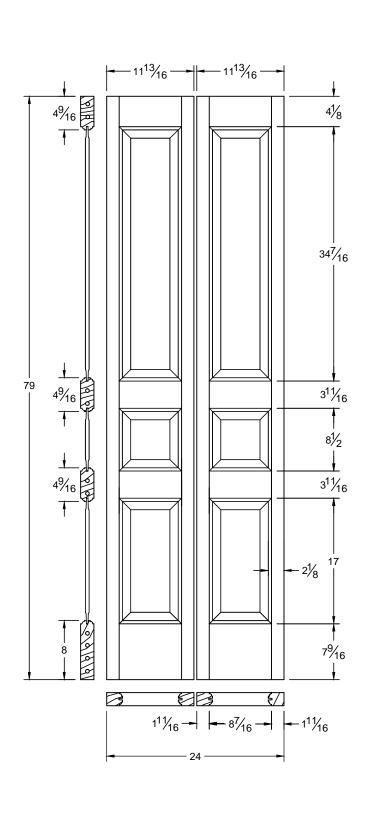

| Draw #:   | Ovolo 131_36_79-BF |
|-----------|--------------------|
| Date:     | 12 - 26 - 13       |
| Drawn By: | T Doughty          |

131

| Draw #:   | Ovolo 131_32_79-BF |   |
|-----------|--------------------|---|
| Date:     | 12 - 26 - 13       |   |
| Drawn By: | T Doughty          | ī |

131

| Draw #:   | Ovolo 131_30_79-BF | Δ               |
|-----------|--------------------|-----------------|
| Date:     | 12 - 26 - 13       | <b> </b>        |
| Drawn By: | T Doughty          | woodgrain doors |

| Draw #:   | Ovolo 131_28_79-BF |     |
|-----------|--------------------|-----|
| Date:     | 12 - 26 - 13       |     |
| Drawn By: | T Doughty          | woo |

| 4.0.4 | Draw #:   | Ovolo 131_24_79-BF |
|-------|-----------|--------------------|
| 131   | Date:     | 12 - 26 - 13       |
| 101   | Drawn By: | T Doughty          |