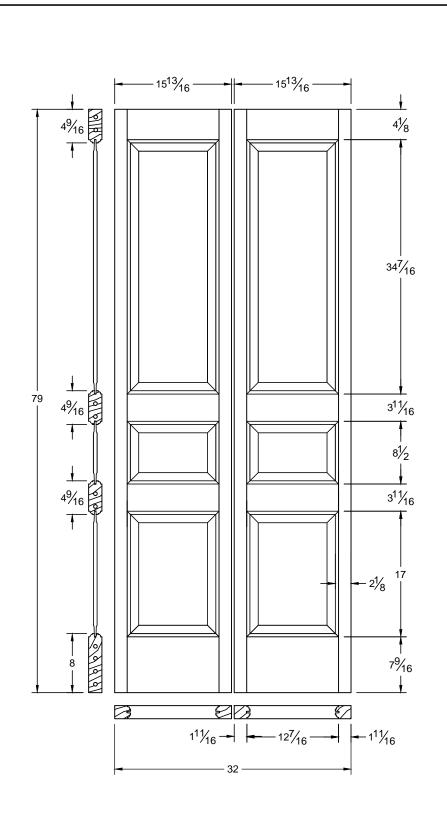

| Draw #:   | Ovolo 131_36_79-BF |
|-----------|--------------------|
| Date:     | 12 - 26 - 13       |
| Drawn By: | T Doughty          |

131

| Draw #:   | Ovolo 131_32_79-BF |   |
|-----------|--------------------|---|
| Date:     | 12 - 26 - 13       |   |
| Drawn By: | T Doughty          | ī |