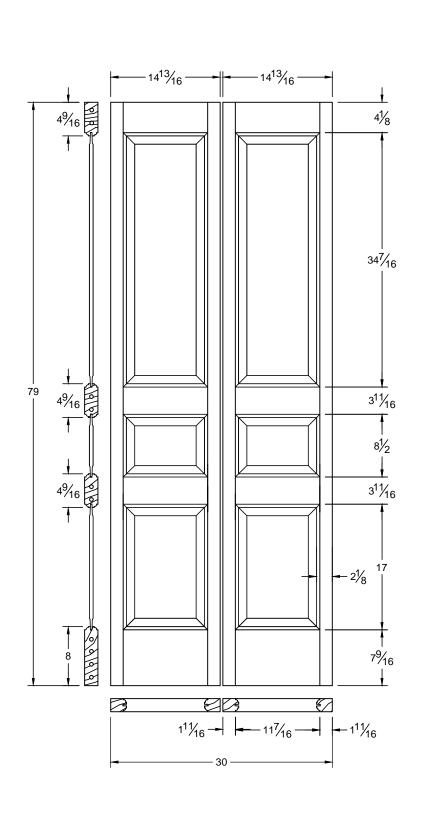

131

| Draw #:   | Ovolo 131_30_79-BF | Δ               |
|-----------|--------------------|-----------------|
| Date:     | 12 - 26 - 13       | <b> </b>        |
| Drawn By: | T Doughty          | woodgrain doors |