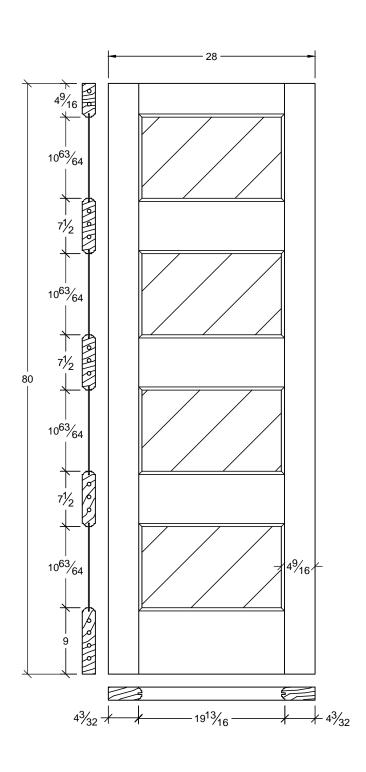

| Draw #:   | Ovolo 604W_28_80 | Λ                                        |
|-----------|------------------|------------------------------------------|
| Date:     | 07 - 30 - 14     | <u>                                 </u> |
| Drawn By: | T Doughty        | woodgrain doors                          |