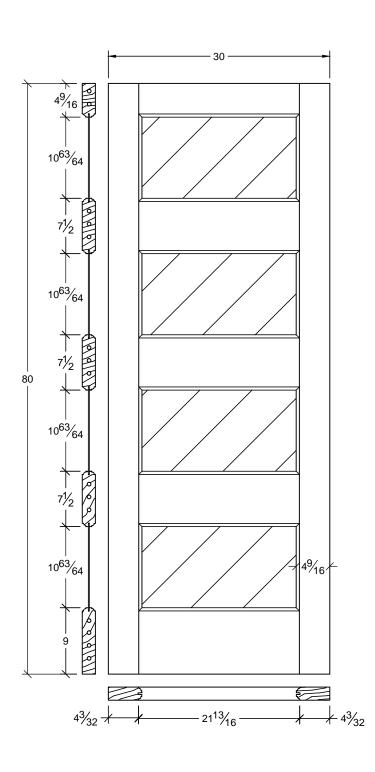

| Draw #:   | Ovolo 604W_30_80 | Λ                                        |
|-----------|------------------|------------------------------------------|
| Date:     | 07 - 30 - 14     | <u>                                 </u> |
| Drawn By: | T Doughty        | woodgrain doors                          |