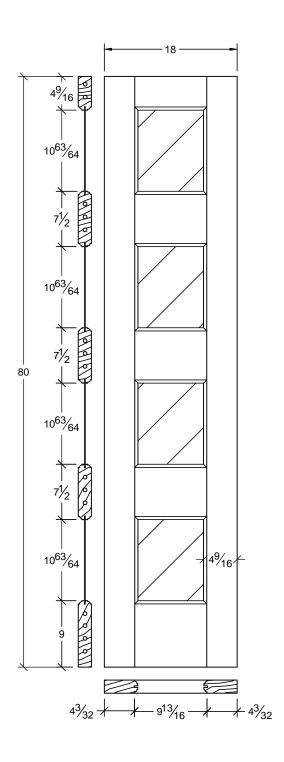

| Draw #:   | Ovolo 604W_18_80 |
|-----------|------------------|
| Date:     | 07 - 30 - 14     |
| Drawn By: | T Doughty        |