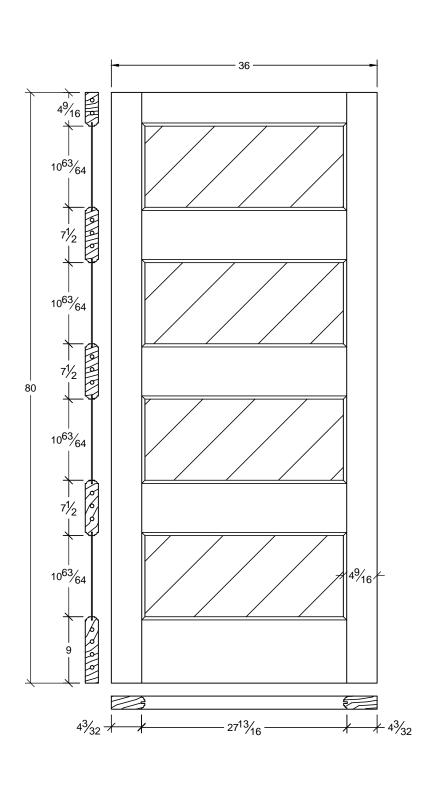

| Draw #:   | Ovolo 604W_36_80 |
|-----------|------------------|
| Date:     | 07 - 30 - 14     |
| Drawn By: | T Doughty        |

| Draw #:   | Ovolo 604W_34_80 | Λ               |
|-----------|------------------|-----------------|
| Date:     | 07 - 30 - 14     |                 |
| Drawn By: | T Doughty        | woodgrain doors |