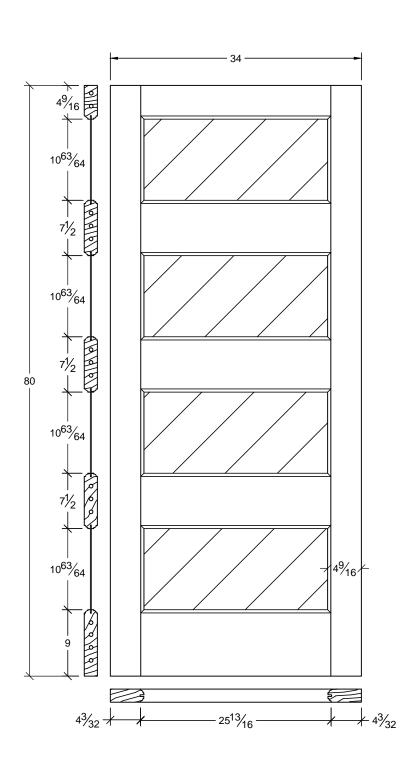

| Draw #:   | Ovolo 604W_36_80 |
|-----------|------------------|
| Date:     | 07 - 30 - 14     |
| Drawn By: | T Doughty        |

| Draw #:   | Ovolo 604W_34_80 | Λ               |
|-----------|------------------|-----------------|
| Date:     | 07 - 30 - 14     |                 |
| Drawn By: | T Doughty        | woodgrain doors |