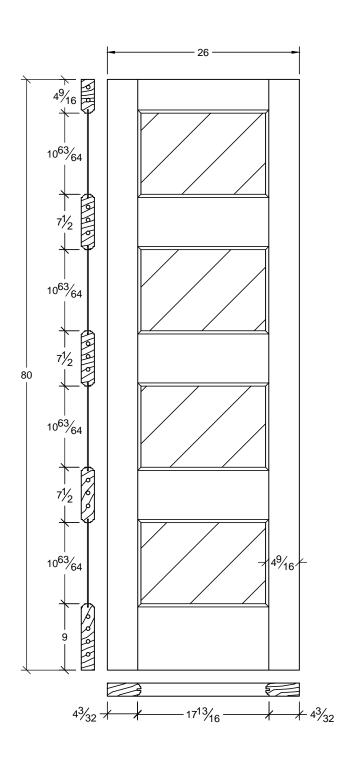

| Draw #:   | Ovolo 604W_26_80 | Λ               |
|-----------|------------------|-----------------|
| Date:     | 07 - 30 - 14     | <u> </u>        |
| Drawn By: | T Doughty        | woodgrain doors |