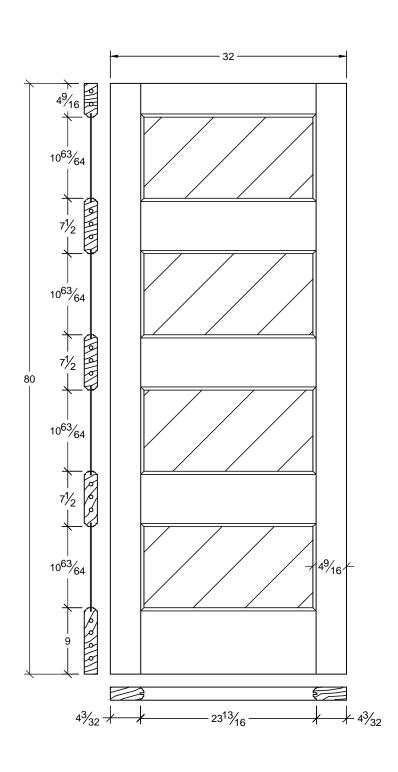

| Draw #:   | Ovolo 604W_32_80 | Λ               |
|-----------|------------------|-----------------|
| Date:     | 07 - 30 - 14     | <u> </u>        |
| Drawn By: | T Doughty        | woodgrain doors |