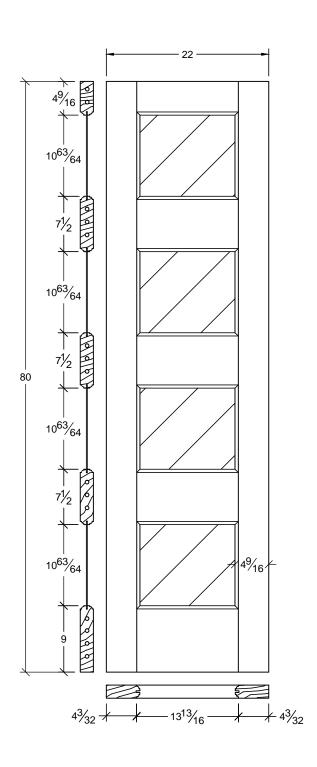

| Draw #:   | Ovolo 604W_22_80 |   |
|-----------|------------------|---|
| Date:     | 07 - 30 - 14     |   |
| Drawn By: | T Doughty        | w |

| Draw #:   | Ovolo 604W_20_80 |     |
|-----------|------------------|-----|
| Date:     | 07 - 30 - 14     |     |
| Drawn By: | T Doughty        | woo |