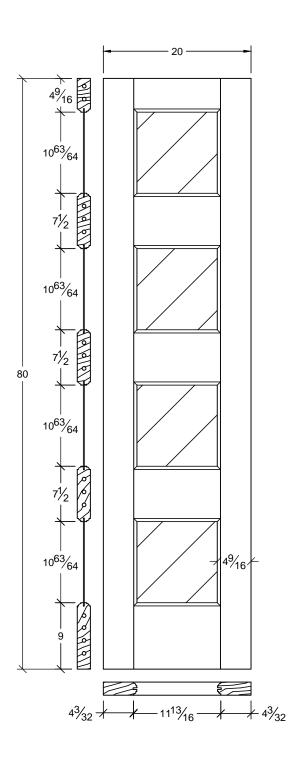

| Draw #:   | Ovolo 604W_18_80 |
|-----------|------------------|
| Date:     | 07 - 30 - 14     |
| Drawn By: | T Doughty        |