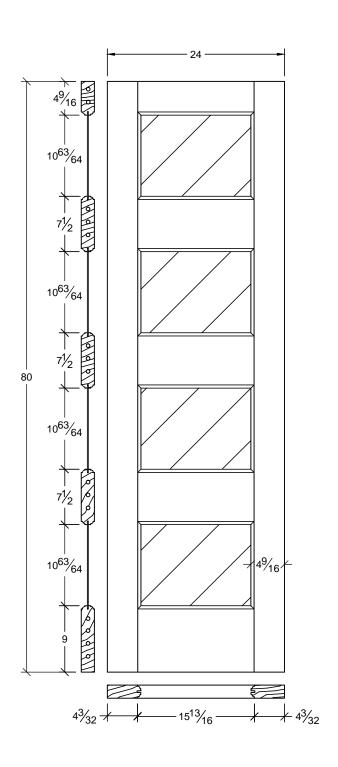

| Draw #:   | Ovolo 604W_24_80 | Λ                                        |
|-----------|------------------|------------------------------------------|
| Date:     | 07 - 30 - 14     | <u>                                 </u> |
| Drawn By: | T Doughty        | woodgrain doors                          |