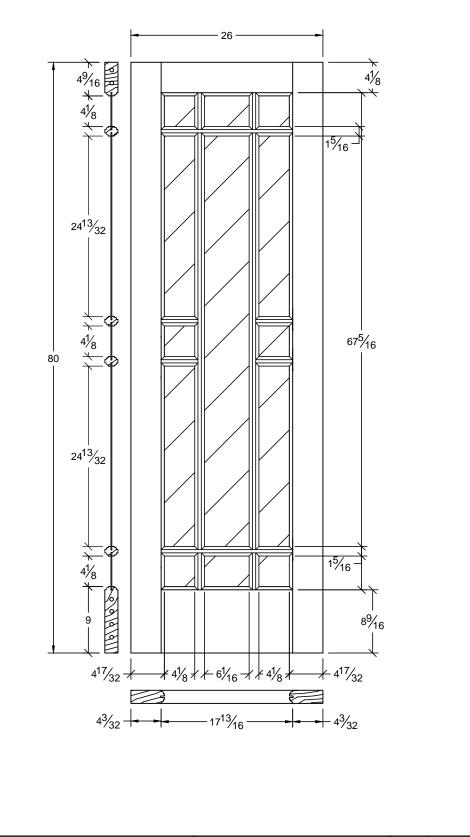

691/6691 Draw #: Ovolo 691\_26\_80 Dete: 02 - 26 - 14 Drawn By: T Doughty woodgrain doors

This drawing contains information which is the property of Woodgrain Millwork, Inc. This drawing is received on confinence and contents may not be disclosed without the prior written consent of Woodgrain Millwork, Inc.