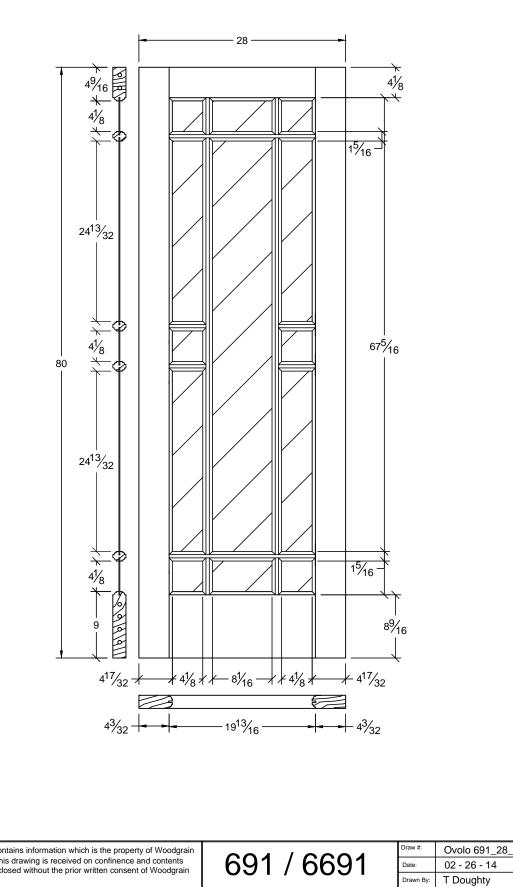

This drawing contains information which is the property of Woodgrain Millwork, Inc. This drawing is received on confinence and contents may not be disclosed without the prior written consent of Woodgrain Millwork, Inc.

691 / 6691

| <b>#</b> : | Ovolo 691_28_80 | <b>A</b>        |
|------------|-----------------|-----------------|
|            | 02 - 26 - 14    | 7               |
| n By:      | T Doughty       | woodgrain doors |