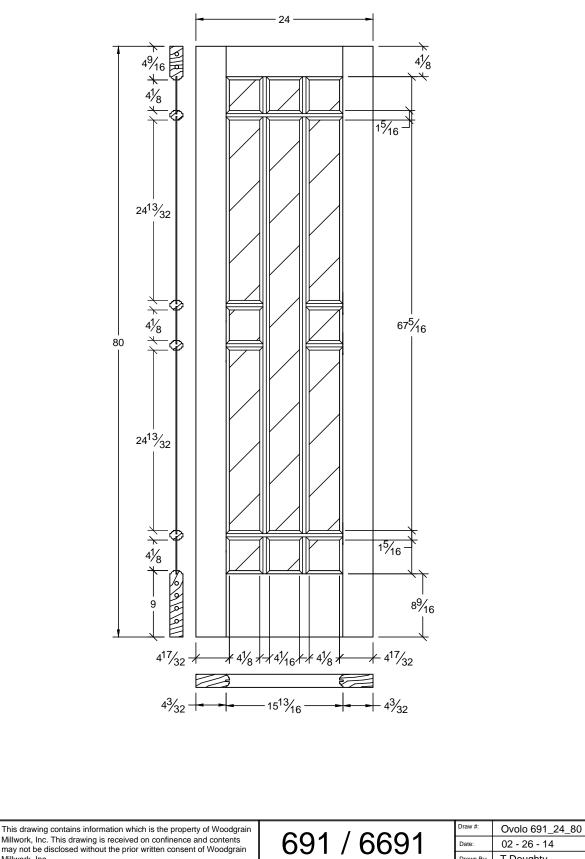

Millwork, Inc. This drawing is received on confinence and contents may not be disclosed without the prior written consent of Woodgrain Millwork, Inc.

691 / 6691

02 - 26 - 14 Drawn By: T Doughty

谷 woodgrain doors

This drawing contains information which is the property of Woodgrain Millwork, Inc. This drawing is received on confinence and contents may not be disclosed without the prior written consent of Woodgrain Millwork, Inc.

691 / 6691

| <b>#</b> : | Ovolo 691_30_80 | l <b>A</b>      |
|------------|-----------------|-----------------|
|            | 02 - 26 - 14    | 不               |
| n By:      | T Doughty       | woodgrain doors |