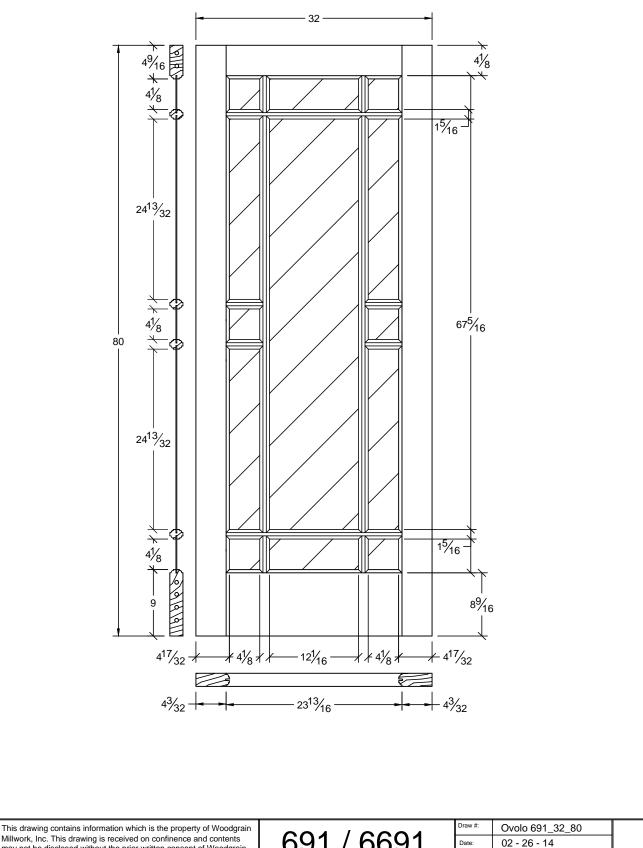

691 / 6691

| <b>#</b> : | Ovolo 691_28_80 | <b>A</b>        |
|------------|-----------------|-----------------|
|            | 02 - 26 - 14    | 7               |
| n By:      | T Doughty       | woodgrain doors |