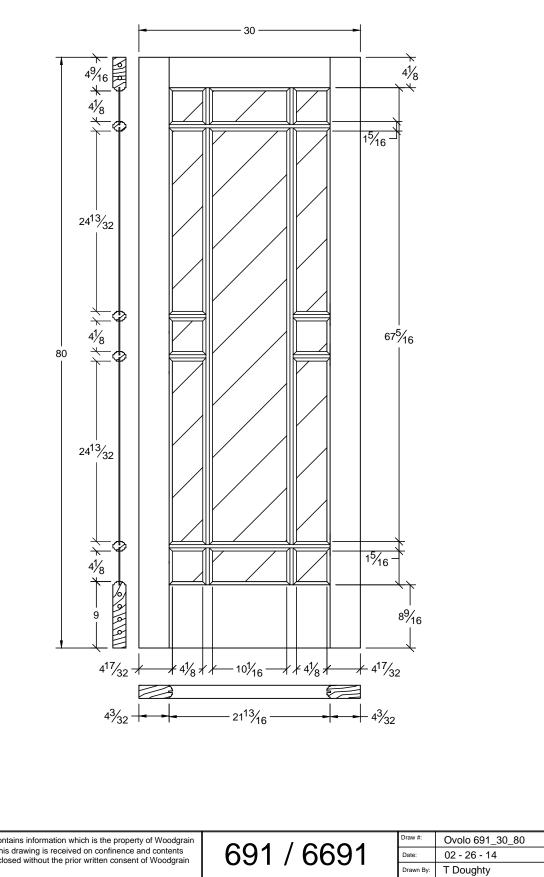

691 / 6691

| <b>#</b> : | Ovolo 691_30_80 | l <b>A</b>      |
|------------|-----------------|-----------------|
|            | 02 - 26 - 14    | 不               |
| n By:      | T Doughty       | woodgrain doors |